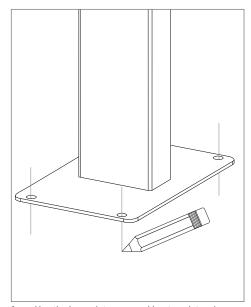

Package contents

 Fix the charging station in place with the M8 washers and nuts included with the charging stations. Repeat for the second charging station.

 Use the base plate as a marking template when placing directly on the ground.