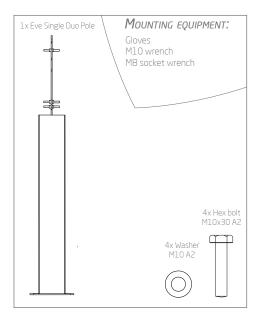

Package contents

 Fix the charging station in place with the M8 washers and nuts included with the charging stations. Repeat for the second charging station.

 Use the base plate as a marking template when placing directly on the ground.