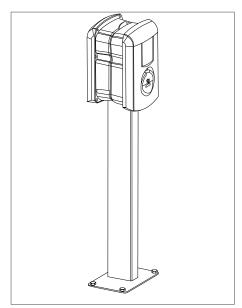

## **I EVE SINGLE DUO POLE**

ART. NR. 803873037-ICU

The Eve Single Duo Pole is able to support two Eve Single S- or Pro-line charging stations at the same time and can be mounted directly on the ground or on an accessory Concrete Base or Metal Base.

Package contents

 Fix the charging station in place with the M8 washers and nuts included with the charging stations. Repeat for the second charging station.

 Use the base plate as a marking template when placing directly on the ground.