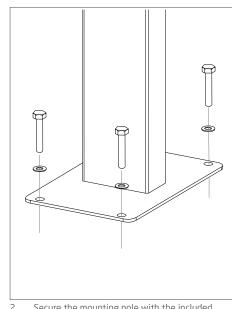

bolts from the charging stations. Repeat for the second charging station.

Secure the mounting pole with the included washers and bolts.

Installation completed.