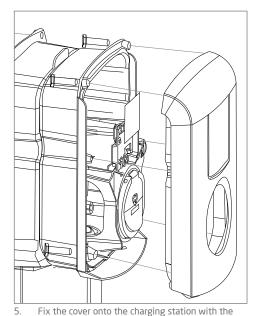

bolts from the charging stations. Repeat for the second charging station.

Secure the mounting pole with the included washers and bolts.

Installation completed.