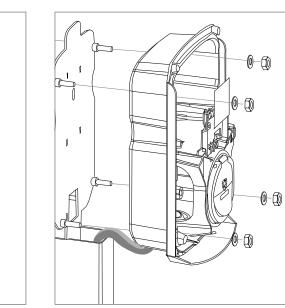

Package contents

 Fix the charging station in place with the M8 washers and nuts included with the charging stations. Repeat for the second charging station.

 Use the base plate as a marking template when placing directly on the ground.